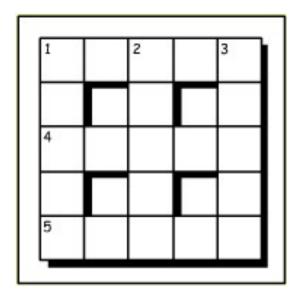

## MiniCryptic Crossword

# 584

Cryptic clues are usually divided into two parts. One part is a straight definition of the answer, and the other part is a cryptic description utilizing wordplay. The order and the divide between parts are for the solver to figure out. There is a tutorial on the <u>Word Puzzle page</u> to help you get started.

## Across

- 1. Frantic to eliminate infection of rare blood type
- 4. Infantryman a good little fella.
- 5. It goes 'round and 'round and back and forth.

## Down

- 1. I go between the rails with conviction.
- 2. The full force of U.N. supporting border limits on time
- 3. Grandma: possibly an activist with touch