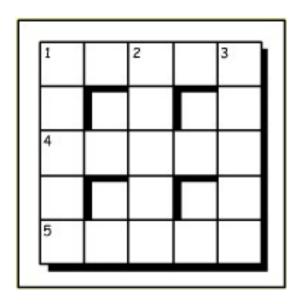

## MiniCryptic Crossword

# 568

Cryptic clues are usually divided into two parts. One part is a straight definition of the answer, and the other part is a cryptic description utilizing wordplay. The order and the divide between parts are for the solver to figure out. There is a tutorial on the <u>Word</u> <u>Puzzle page</u> to help you get started.

## Across

- 1. It's a far cry from a Tokyo deli.
- 4. It can be seen up and down the river.
- 5. Lorelei on a police call.

## Down

- 1. Ties into Ole Olsen's funniest lines.
- 2. "Doc, yer laundry is in there."
- 3. I hear you compare it to fungi.

July 2022 unclebobpuzzles.com © All rights reserved